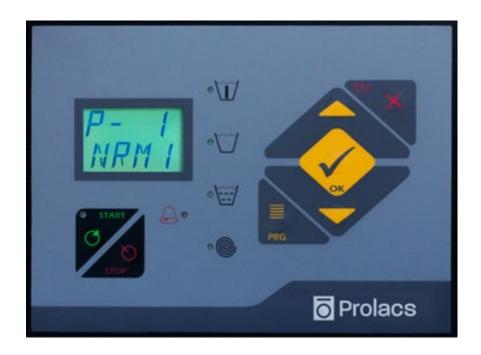

## Felis-W1

### Tumble Washer Controller

Konzek Technology can make changes in product specifications without prior notice.

#### **Technical Specifications**

| Operating Voltage     | 12-24V AC/DC                 |
|-----------------------|------------------------------|
| Operating Temperature | 0~60 °C                      |
| Operating Humidty     | %10 - 85 (Non-Condensing)    |
| Keyboard              | 7 Keys                       |
| Display               | 45x32 mm Custom Designed LCD |