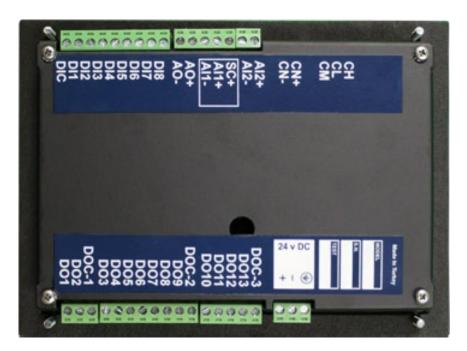

| Inputs / Outputs |                                             |    |  |
|------------------|---------------------------------------------|----|--|
| Analog Input     | Onboard Level Sensor (Hydrostatic 0-100 cm) | 1  |  |
|                  | Temperature Sensor Input (-10~100 °C)       | 1  |  |
| Analog Output    | AC Drive Control 0~10V DC                   | 1  |  |
| Digital Input    | 5-24V DC                                    | 4  |  |
| Digital Output   | 250V AC 1A Relay NA                         | 13 |  |