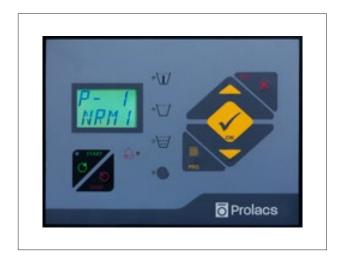

## Felis-W1

#### Tumble Washer Controller

It is an basic model for industrial washing machines designed for heavy industrial conditions. Resistant to vibration and dust. It has a total of 26 programs, 16 default and 10 user defined. It is an easy-to-use, standard series controller with its simplified Custom Design LCD display. Membrane keypad provides ease of use. The design of the control panel is customized according to the needs and designed in accordance with the brand according to customer demands.

### Tumble Washer Controller

#### **Technical Specifications**

| Operating Voltage     | 12-24V AC/DC                 |
|-----------------------|------------------------------|
| Operating Temperature | 0~60 °C                      |
| Operating Humidty     | %10 - 85 (Non-Condensing)    |
| Keyboard              | 7 Keys                       |
| Display               | 45x32 mm Custom Designed LCD |